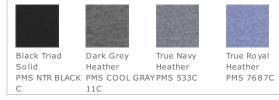

eck taping
- Drop shoulder
- Front seaming details
- Coverstitch details
- Self-fabric cuffs and hem
- Front pouch pockets

#### CARE INSTRUCTIONS

Machine wash cold with like colors; do not use fabric softener; only non-chlorine bleach, when needed; tumble dry low; remove promptly; cool iron, if necessary; do not dry clean.





#### HOW TO MEASURE



BUST With arms down at sides, measure around the upper body, under arms and around the fullest part of the bust.

### SIZE CHART

|      | XS    | S     | М     | L     | XL    | XXL   | 3XL   | 4XL   |
|------|-------|-------|-------|-------|-------|-------|-------|-------|
| Size | 2     | 4/6   | 8/10  | 12/14 | 16/18 | 20/22 | 24/26 | 28/30 |
| Bust | 32-34 | 35-36 | 37-38 | 39-41 | 42-44 | 45-47 | 48-51 | 52-55 |

## COLOR INFORMATION