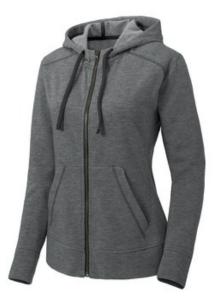

# SPORT-TEK

Sport-Tek<sup>®</sup> Ladies PosiCharge<sup>®</sup> Tri-Blend Wicking Fleece Full-Zip Hooded Jacket LST293

Combining comfort and performance, these ultrasoft jackets wick moisture and lock in color.

- 75/13/12 poly/cotton/rayon with PosiCharge technology
- Tear-away removable label
- Three-panel hood
- Hood and neck taping
- Drop shoulder
- Front seaming details
- Coverstitch details
- Self-fabric cuffs and hem
- Front pouch pockets