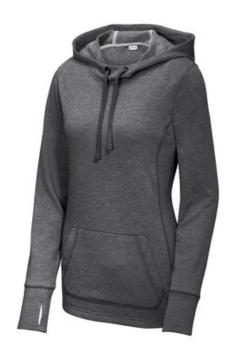

# Sport-Tek <sup>®</sup> Ladies PosiCharge <sup>®</sup> Tri-Blend Wicking Fleece Hooded Pullover. LST296

Amazing tri-blend softness, color-locking PosiCharge technology and moisture-wicking performance make this hooded pullover ideal for athletes and fans.

- 75/13/12 poly/cotton/rayon with PosiCharge technology
- Tear-away removable label
- Three-panel hood
- Hood and neck taping
- Front princess seams
- Thumbholes to keep hands warm
- Self-fabric cuffs and hem
- Front pouch pocket
- Drop tail hem