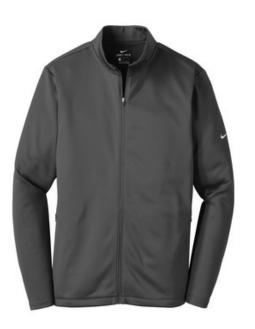

# Nike Therma-FIT Full-Zip Fleece. NKAH6418

Designed to help keep you warm during coldweather workouts, this breathable Nike Therma-FIT style manages moisture to perform. Itis designed with a zip-through collar, reverse coil zippers, front zippered pockets and open cuffs. The contrast heat transfer Swoosh design trademark is on the left sleeve. Made of 7-ounce, 100% polyester Therma-FIT fabric.\*\*