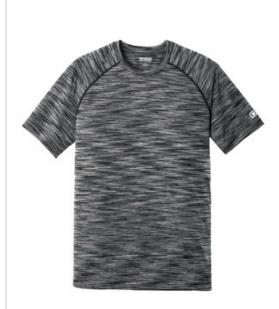

# OGIO<sup>®</sup> ENDURANCE Verge Crew. OE326

STAY-COOL WICKING ULTRABREATHABLE FLATLOCK SEAMS FOR COMFORT REFLECTIVE DETAILS

- 4.4-ounce, 100% poly jersey with stay-cool wicking technology
- OGIO Endurance heat transfer label for tag-free comfort
- Raglan sleeves with contrast flatlock seams
- Contrast flatlock side seams
- Reflective O heat transfer on left sleeve
- Reflective stacked O heat transfers at center back
- Reflective O Endurance heat transfer at front left hem