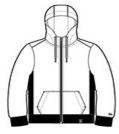

# New Era <sup>®</sup> French Terry Full-Zip Hoodie. NEA502



This hoodie fuses the soft feel of an old-school essential with modern must-have details.

- 9-ounce, 52/48 cotton/poly sueded French terry
- Coverstitched seams
- Lined and twill-taped 3-panel hood
- Zip-through collar
- Woven New Era patch label
- Exposed black nickel zipper and grommets
- Wide drawcords with New Era metal tips
- Rolled-forward shoulders
- Rib knit side panels
- Front pouch pockets
- Embroidered New Era flag logo on left sleeve
- Rib knit cuffs and hem
- Woven New Era badge at hem

### **CARE INSTRUCTIONS**

Machine wash cold with like colors. Do not use fabric softener, tumble dry low, remove promptly, only non-chlorine bleach when needed, cool iron if necessary, do not dry clean.



front



back

#### **HOW TO MEASURE**



# CHEST

With arms down at sides, measure around the upper body, under arms and over the fullest part of the chest.

### SIZE CHART

|       | XS    | S     | М     | L     | XL    | 2XL   | 3XL   | 4XL   |
|-------|-------|-------|-------|-------|-------|-------|-------|-------|
| Chest | 32-34 | 35-37 | 38-40 | 41-43 | 44-46 | 47-49 | 50-53 | 54-57 |

## **COLOR INFORMATION**













Dark Royal TwistLight Graphite PMS NTR BLACK PMS HEATHERED PMS HEATHERED Twist PMS HEATHERED

True Navy Twist PMS HEATHERED