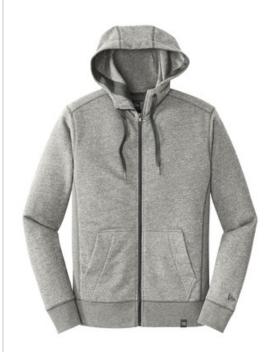

# New Era <sup>®</sup> French Terry Full-Zip Hoodie. NEA502

This hoodie fuses the soft feel of an old-school essential with modern must-have details.

- 9-ounce, 52/48 cotton/poly sueded French terry
- Coverstitched seams
- Lined and twill-taped 3-panel hood
- Zip-through collar
- Woven New Era patch label
- Exposed black nickel zipper and grommets
- Wide drawcords with New Era metal tips
- Rolled-forward shoulders
- Rib knit side panels
- Front pouch pockets
- Embroidered New Era flag logo on left sleeve
- Rib knit cuffs and hem
- Woven New Era badge at hem