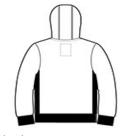

# New Era <sup>®</sup> French Terry Full-Zip Hoodie. NEA502



This hoodie fuses the soft feel of an old-school essential with modern must-have details.

- 9-ounce, 52/48 cotton/poly sueded French terry
- Coverstitched seams
- Lined and twill-taped 3-panel hood
- Zip-through collar
- Woven New Era patch label
- Exposed black nickel zipper and grommets
- Wide drawcords with New Era metal tips
- Rolled-forward shoulders
- Rib knit side panels
- Front pouch pockets
- Embroidered New Era flag logo on left sleeve
- Rib knit cuffs and hem
- Woven New Era badge at hem

### **CARE INSTRUCTIONS**

Machine wash cold with like colors. Do not use fabric softener, tumble dry low, remove promptly, only non-chlorine bleach when needed, cool iron if necessary, do not dry clean.



front



back

#### **HOW TO MEASURE**



# CHEST

With arms down at sides, measure around the upper body, under arms and over the fullest part of the chest.

### SIZE CHART

|       | XS    | S     | М     | L     | XL    | 2XL   | 3XL   | 4XL   |
|-------|-------|-------|-------|-------|-------|-------|-------|-------|
| Chest | 32-34 | 35-37 | 38-40 | 41-43 | 44-46 | 47-49 | 50-53 | 54-57 |

## **COLOR INFORMATION**













Dark Royal TwistLight Graphite PMS NTR BLACK PMS HEATHERED PMS HEATHERED Twist PMS HEATHERED

True Navy Twist PMS HEATHERED